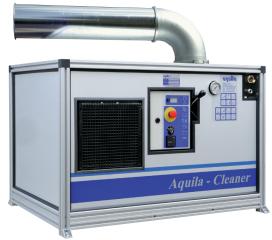

High pressure cleaning equipment for professionals

# SD200160

#### **SPECIFICATIONS**

| Pressure:           | 200 bar      |
|---------------------|--------------|
| Water volume:       | 16 l/min     |
| Pump:               | Cat 5CP 3120 |
| Max. temperature:   | 130°C        |
| Engine manufacture: | Kubota       |
| Engine power:       | 10,4 kw      |
| Fuel tank:          | 75 litres    |
| Water tank:         | 7 litres     |
| Dimensions LxWxH:   | 120x80x85 cm |
| Weight:             | 250 kg       |

## **ADVANTAGES**

- Compact and handy
- Powerful machine in high quality
- Fits into a small van
- Large accessory program
- Large amount of knowhow and experience as back-up
- Extensive service