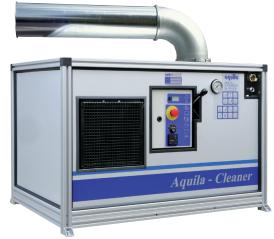

#### **SPECIFICATIONS**

| Pressure:           | 200 bar      |
|---------------------|--------------|
| Water volume:       | 16 l/min     |
| Pump:               | Cat 5CP 3120 |
| Max. temperature:   | 130°C        |
| Engine manufacture: | Kubota       |
| Engine power:       | 10,4 kw      |
| Fuel tank:          | 75 litres    |
| Water tank:         | 7 litres     |
| Dimensions LxWxH:   | 120x80x85 cm |
| Weight:             | 250 kg       |

## **ADVANTAGES**

- Compact and handy
- Powerful machine in high quality
- Fits into a small van
- Large accessory program
- Large amount of knowhow and experience as back-up
- Extensive service