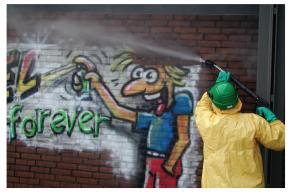

High pressure cleaning equipment for professionals

## **ACCESSORIES**

Floor tools

Wall tools
Turbo-nozzles
Spray guns and lances
Chewing gum removal tool
Shute cleaner
Pipe cleaning nozzles
Wet sandblasting

High pressure cleaning equipment for professionals